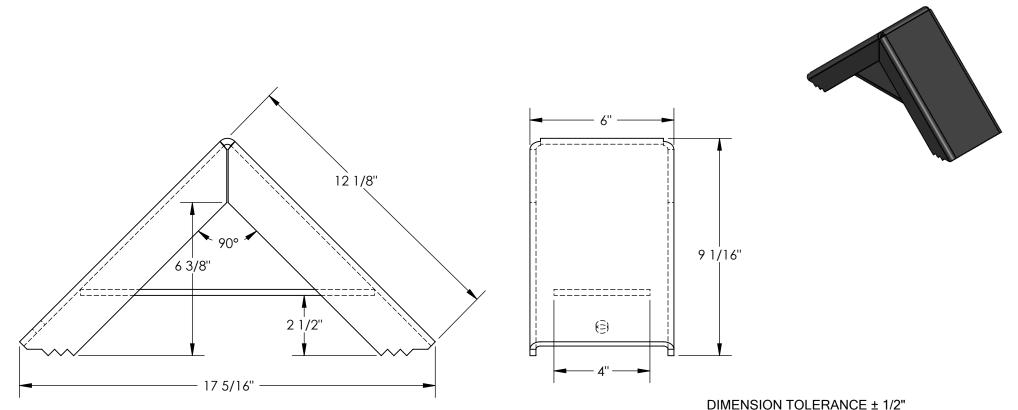

## STANDARD FEATURES

**MODEL NUMBER IS SWC-22 OVERALL WIDTH IS 6" OVERALL LENGTH IS 17 5/16" OVERALL HEIGHT IS 9 1/16"** ALL WELDED STEEL CONSTUCTION TOUGH BAKED IN POWDER COATED YELLOW FINISH